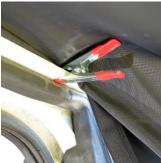

## **BARN DOORS COVER - BLACK/GREY 511**

1 - Open the vehicle barn doors wide ready for installation.

2 – Attach 1 side of the cover to the vehicle using the bulldog clips supplied (Make sure the SHORTER straps are closest to the vehicle).