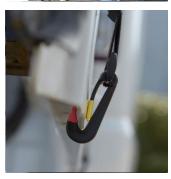

3 – Lift and place the rest of the cover over the top of the doors and attach the shorter straps on each side to the doors (part way down the doors, where the cut-outs are for the rear lights) using the hooks attached.

4 – Attach the longer straps on each side to the bottom of each door to secure in place using the hooks attached.