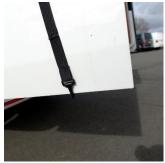

4 – Attach the longer straps on each side to the bottom of each door to secure in place using the hooks attached.