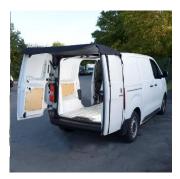

## **BARN DOORS COVER - BLACK/GREY 511**

1 - Open the vehicle barn doors wide ready for installation.

2 – Attach 1 side of the cover to the vehicle using the bulldog clips supplied (Make sure the SHORTER straps are closest to the vehicle).